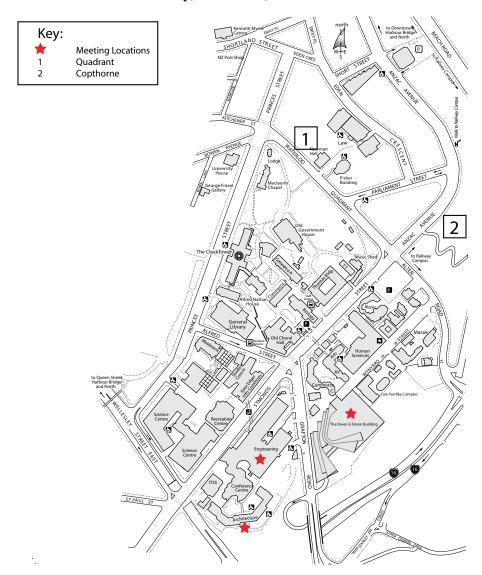

#### 2008 INTERNATIONAL MEETING HOUSING

6-11 July, Auckland, New Zealand

#### **Hotel Descriptions**

#### 1. The Quadrant

The Quadrant is Auckland's most contemporary city residence featuring 250 studio, one- and two-bedroom apartments with harbour and city views. Located within the Central Business District, the Quadrant is convenient to the city's best restaurants and shops. Every room features a fully equipped kitchen, dining, and lounge area, louvered balcony, and work desk with wireless internet. Guest services include a gym, spa and sauna, 24-hour concierge service, and valet parking. At the Quadrant, our food and beverage service fits you—have an express breakfast in your room, join us in the lobby for a stylish breakfast service, or wind down in the intimate Quad Bar.

#### 2. Copthorne Hotel Anzac Avenue

This four-star hotel is in central Auckland within easy walking distance of Queen Street and the main Central Business District, the University of Auckland, Auckland's Viaduct, and the Vector Arena. The hotel has 110 recently refurbished rooms, all of which feature en-suite facilities, a small private balcony, air conditioning, Sky TV, high speed internet access, refrigerator, and minibar. The hotel facilities include guest laundry and dry cleaning, and Zoe's Brasserie and Bar, which is open all day.