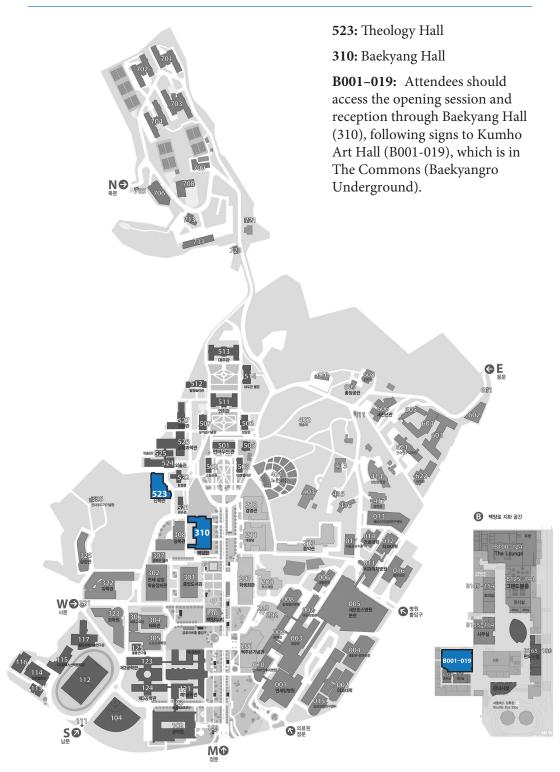

## **2016 International Meeting** Seoul, South Korea



2016 INTERNATIONAL MEETING

**Korean Society of Old Testament Studies** 

**The New Testament Society of Korea** 

**Society of Asian Biblical Studies** 

**Society of Biblical Literature** 

We thank the following supporters of the 2016 International Meeting...

KOREA TOURISM ORGANIZATION

**BAYLOR UNIVERSITY PRESS** 

NIDA INSTITUTE FOR BIBLICAL SCHOLARSHIP

**GRADUATE THEOLOGICAL UNION** 

AMERICAN BAPTIST SEMINARY OF THE WEST

ACCORDANCE BIBLE SOFTWARE



...AND OUR HOSTS...

YONSEI UNIVERSITY

METHODIST THEOLOGICAL UNIVERSITY

## Yonsei University — Sinchon Campus Map





## **ADVANCING GLOBAL TRANSLATION**

Translation is a dialogue transcending words on a page, cultures, borders, media, geography, and time.

Programs of professional development for global translation

- Graduate level
- Multiple venues
- Series and seminars

July 6, 2016 Translation in a Global Context 9:00 AM - 10:30 AM Issues in Global Translation 2:00 PM - 3:30 PM

101 North Independence Mall Philadelphia, PA 19106