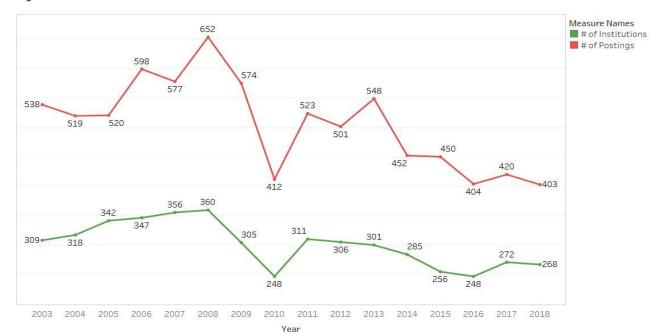

## **Data Analysis**

While the overall number of postings reached a historic low for the reporting period, the fluctuation of the number of postings has changed only 4–6% in the past three years (<u>Table 1</u>). Although the number of discrete institutions is down (Figure 1), the number of public and private, not-for-profit institutions both increased (<u>Table 2</u>). In addition, the highest concentration of postings remains at research institutions, with postings at masters, research, and special focus institutions all increasing (<u>Table 3</u>).

Figure 1. Number of Positions and Number of Discrete Institutions