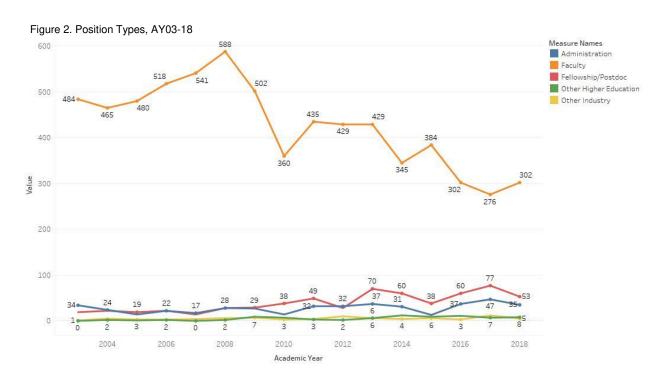

Despite the decrease in overall positions in AY18, faculty positions saw a significant increase and remains the largest category of position types (<u>Table 4</u>). Faculty positions and other higher education positions are the only two categories that increased in AY18. All other position types decreased 25% or more.

#### Tribal Colleges

Colleges and universities that are members of the American Indian Higher Education Consortium, as identified in IPEDS Institutional Characteristics.

It is important to note that this is the first year there has been an increase in faculty positions since AY15 (Figure 2).