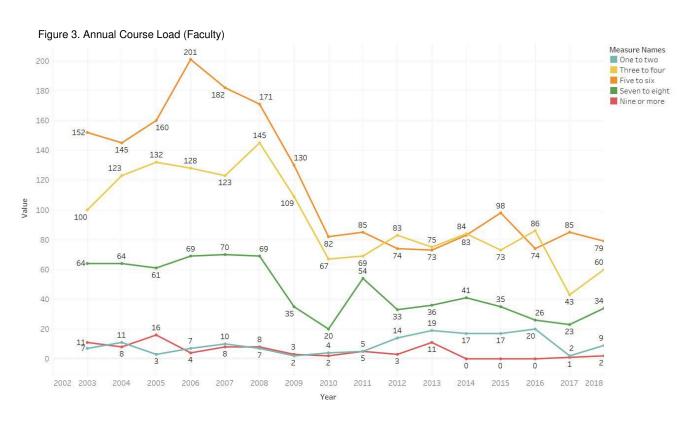

Tenure-track positions increased 18.3% year-over-year. Non-tenure track positions decreased 5.7% (<u>Table 6</u>).

Figure 3 displays the annual course load distribution for faculty positions. The highest concentration remains five-to-six annual courses in 2018. The remaining course loads all saw increases, the most significant increase being a 39.5% increase for an annual course load of three-to-four (<u>Table 7</u>, <u>8</u>).